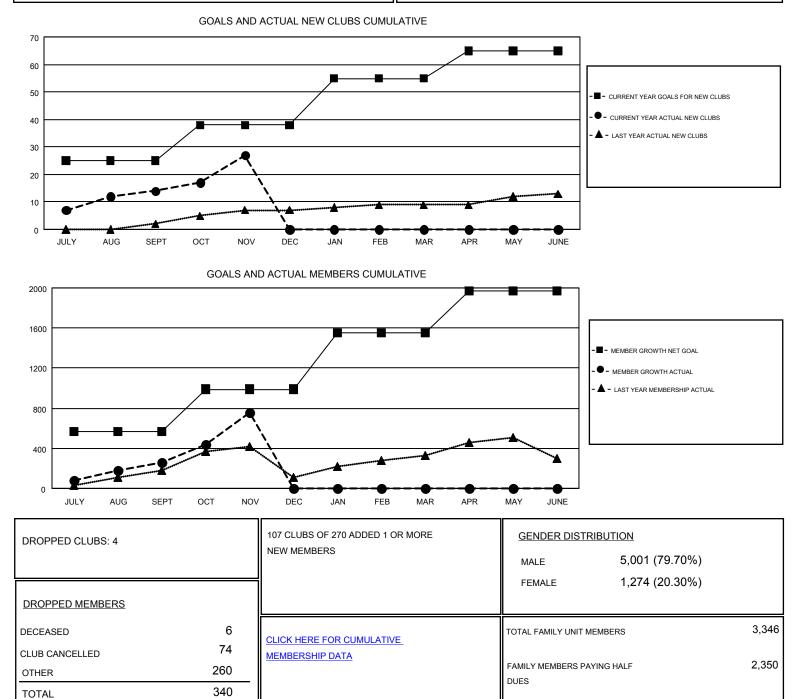

## GMT: KHAGENDRA SITAULA

| GMT   | CA   | 6 |
|-------|------|---|
| 0.001 | 0, 1 | 0 |

| Clubs                 |               |           | Members               |               |                           |                         |                                                    |
|-----------------------|---------------|-----------|-----------------------|---------------|---------------------------|-------------------------|----------------------------------------------------|
| RESULTS FOR 2017-2018 |               |           | RESULTS FOR 2017-2018 |               |                           |                         |                                                    |
| QUARTER               | NEW CLUB GOAL | NEW CLUBS | DROPPED CLUBS         | QUARTER       | MEMBER GROWTH NET<br>GOAL | MEMBER GROWTH<br>ACTUAL | DROPPED<br>MEMBERS ACTUAL<br>(including transfers) |
| JULY/AUG/SEPT         | 25            | 14        | 3                     | JULY/AUG/SEPT | 565                       | 544                     | 240                                                |
| OCT/NOV/DEC           | 13            | 13        | 1                     | OCT/NOV/DEC   | 425                       | 652                     | 100                                                |
| JAN/FEB/MAR           | 17            | 0         | 0                     | JAN/FEB/MAR   | 565                       | 0                       | 0                                                  |
| APR/MAY/JUNE          | 10            | 0         | 0                     | APR/MAY/JUNE  | 412                       | 0                       | 0                                                  |